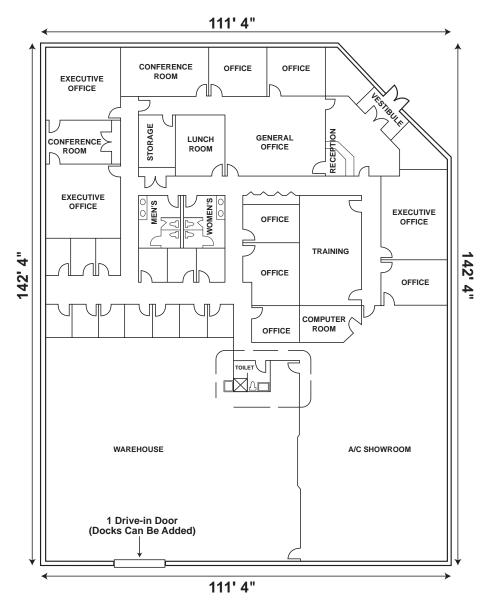

#### **BUILDING SPECIFICATIONS:**

**AVAILABLE:** ±15,366 SF

SITE SIZE: ±2.00 acres

CLEARANCE: 18'

LOADING:

♦ 1 drive-in door

♦ Up to two (2) exterior docks can be added

PARKING: 40 spaces (expandable)

80% air-conditioned

♦ Showroom area

♦ Low Kane County taxes

Kenneth Franzese
Principal
kfranzese@lee-associates.com
D 773.355.3005

John Cassidy, SIOR
Principal
jcassidy@lee-associates.com
D 773.355.3006

All information furnished regarding property for sale, rental or financing is from sources deemed reliable, but no warranty or representation is made to the accuracy thereof and same is submitted to errors, omissions, change of price, rental or other conditions prior to sale, lease or financing or withdrawal without notice. No liability of any kind is to be imposed on the broker herein.