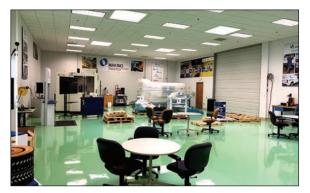

#### **BUILDING SPECIFICATIONS:**

**AVAILABLE:** ±15,366 SF

SITE SIZE: ±2.00 acres

CLEARANCE: 18'

LOADING:

♦ 1 drive-in door

♦ Up to two (2) exterior docks can be added

PARKING: 40 spaces (expandable)

80% air-conditioned

♦ Showroom area

♦ Low Kane County taxes

Kenneth Franzese
Principal
kfranzese@lee-associates.com
D 773.355.3005

John Cassidy, SIOR
Principal
jcassidy@lee-associates.com
D 773.355.3006

All information furnished regarding property for sale, rental or financing is from sources deemed reliable, but no warranty or representation is made to the accuracy thereof and same is submitted to errors, omissions, change of price, rental or other conditions prior to sale, lease or financing or withdrawal without notice. No liability of any kind is to be imposed on the broker herein.