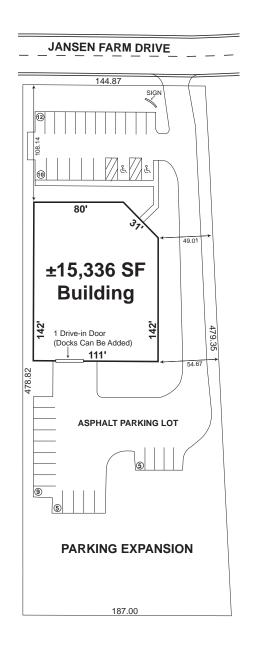

#### **BUILDING SPECIFICATIONS:**

**AVAILABLE:** ±15,366 SF

SITE SIZE: ±2.00 acres

CLEARANCE: 18'

LOADING:

♦ 1 drive-in door

♦ Up to two (2) exterior docks can be added

PARKING: 40 spaces (expandable)

**TAXES:** \$2.24 PSF (payable 2019)

**SALE PRICE:** \$1,450,000 (\$94.55 PSF)

**LEASE RATE:** Subject to proposal

**COMMENTS:**  $\Diamond$  High image corporate facility

\( \) Large land site which can accommodate a building/parking expansion and/or outside storage