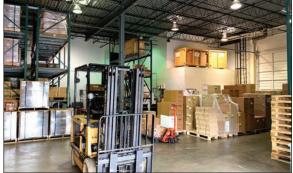

#### **BUILDING SPECIFICATIONS:**

**AVAILABLE:** ±15,366 SF

SITE SIZE: ±2.00 acres

CLEARANCE: 18'

LOADING:

♦ 1 drive-in door

♦ Up to two (2) exterior docks can be added

PARKING: 40 spaces (expandable)

80% air-conditioned

♦ Showroom area

♦ Low Kane County taxes

Kenneth Franzese
Principal
kfranzese@lee-associates.com
D 773.355.3005

John Cassidy, SIOR
Principal
jcassidy@lee-associates.com
D 773.355.3006

All information furnished regarding property for sale, rental or financing is from sources deemed reliable, but no warranty or representation is made to the accuracy thereof and same is submitted to errors, omissions, change of price, rental or other conditions prior to sale, lease or financing or withdrawal without notice. No liability of any kind is to be imposed on the broker herein.