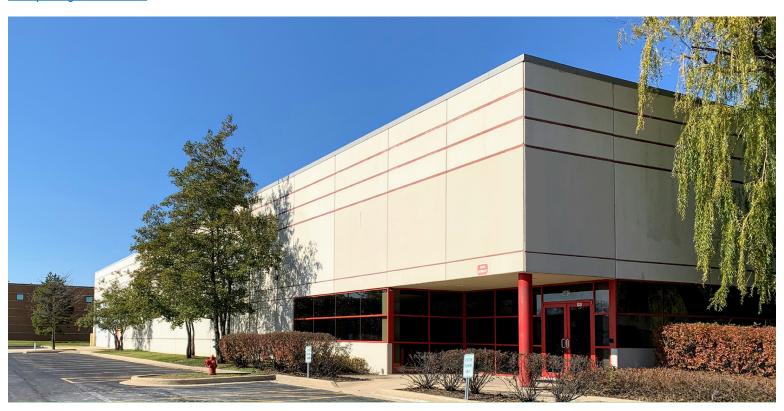

FOR SALE OR LEASE

±30,100 SF INDUSTRIAL BUILDING Building Improvements Underway Corporate Headquarters Identity Locally Owned and Managed by:

# **MERIDIAN BUSINESS CAMPUS**

580 Exchange Court, Aurora, IL

**Property Website** 

#### **Specifications:**

- Building Size: ±30,100 SF
- Land Area: ±2.0 AC (Exp. to 3.5 AC)
- Office Size: ±7,500 20,000 SF
- Ceiling Height: 22'
- Loading: 2 Docks (Construction underway)
- Drive-in-Doors: 1
- Power: 2000A 480V
- Car Parking: ±90 (Exp. to ±300)
- Year Built: 1997
- Construction: Precast Concrete
- Lease Rate: \$5.85 PSF Net
- Sale Price: \$79.00 PSF

### **Highlights:**

- Abundant power
- Fully air-conditioned warehouse
- Expandable parking / outdoor storage
- Trailer parking potential
- Easy access to I-88 via Eola Rd or Rt 59
- Proximity to shopping/hotels/restaurants
- 1.3 miles from Naperville Metra Station
- Former call center
- Access to multiple fiber & power providers