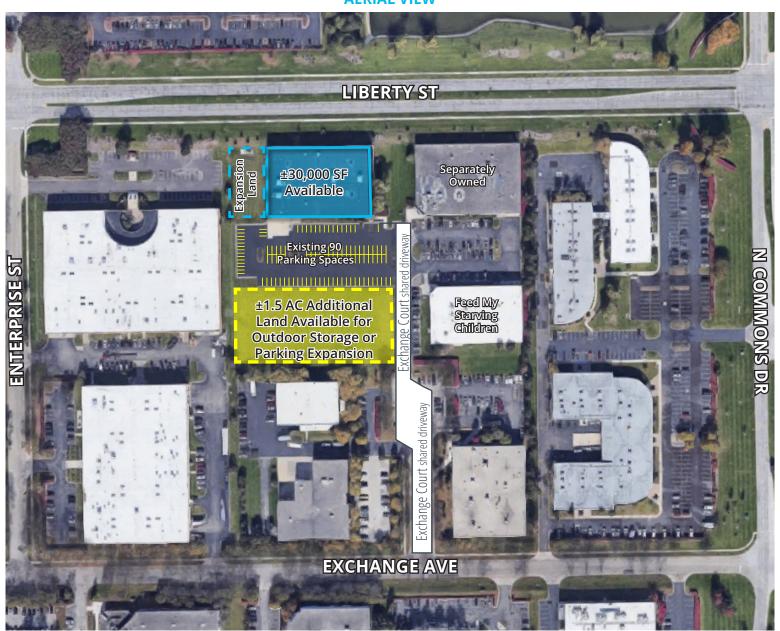

#### **Specifications:**

- Building Size: ±30,100 SF
- Land Area: ±2.0 AC (Exp. to 3.5 AC)
- Office Size: ±7,500 20,000 SF
- Ceiling Height: 22'
- Loading: 2 Docks (Construction underway)
- Drive-in-Doors: 1
- Power: 2000A 480V
- Car Parking: ±90 (Exp. to ±300)
- Year Built: 1997
- Construction: Precast Concrete
- Lease Rate: \$5.85 PSF Net
- Sale Price: \$79.00 PSF

### **Highlights:**

- Abundant power
- Fully air-conditioned warehouse
- Expandable parking / outdoor storage
- Trailer parking potential
- Easy access to I-88 via Eola Rd or Rt 59
- Proximity to shopping/hotels/restaurants
- 1.3 miles from Naperville Metra Station
- Former call center
- Access to multiple fiber & power providers

## **MERIDIAN BUSINESS CAMPUS**

580 Exchange Court, Aurora, IL

**Property Website** 

**AERIAL VIEW** 