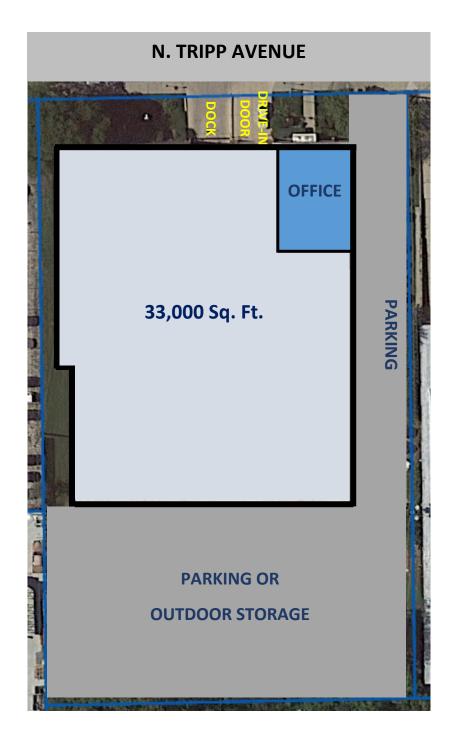

#### **PROPERTY SPECIFICATIONS**

- Building Size: 33,000± SF
- Site Size: 70,000 SF
- Office: 4,000 SF
- Loading: 2 Docks, 1 DID
- Ceiling Height: 18' clear
- Parking: Up to 60 cars
- R.E. Taxes: \$1.65/SF

# 5801 N. TRIPP AVENUE, CHICAGO 33,000 Sq. Ft. on 70,000 Sq. Ft. Land Site