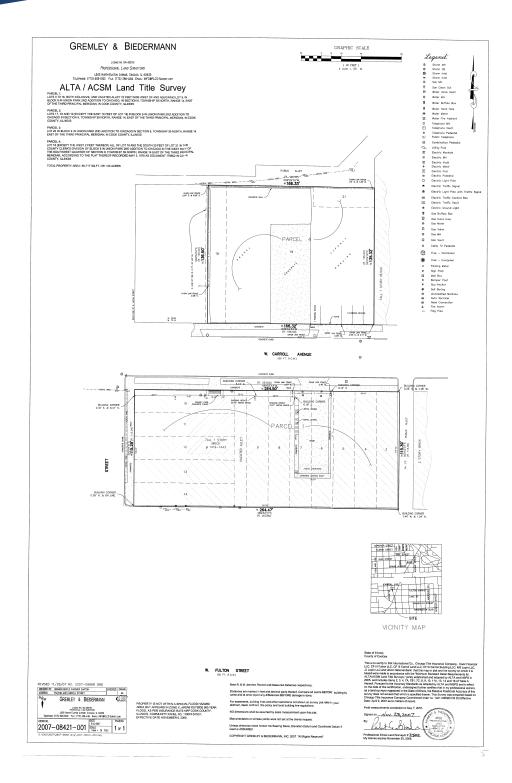

#### **OFFERING SUMMARY**

| <b>Available Size</b> | 7,680 SF     |
|-----------------------|--------------|
|                       | (50%         |
|                       | Warehouse    |
|                       | = 0 0 / 0 55 |

50% Office/ Showroom)

| Sprinkler | Yes        |
|-----------|------------|
| Loading   | 1 Ext Dock |
| Zoning    | PMD-4      |

Lease Rate \$19.50 PSF NNN

Ceiling Height 14'

**RE Taxes** \$34,253 (\$1.10 PSF) 2019

#### **PROPERTY HIGHLIGHTS**

- Great Fulton Market West location less than 1-mile to I-90/94 and I-290
- New zoning initiative increases opportunity for retail, restaurant, event space, gym, etc., up to 12,000 SF
- Minutes from Chicago's Central Business District
- · Partially air conditioned
- · Abundance of natural light
- Renovated in 2010 with new roof, HVAC, windows, masonry, bathrooms, and more
- · Parking may be available
- 7,680 31,093 SF available in stages