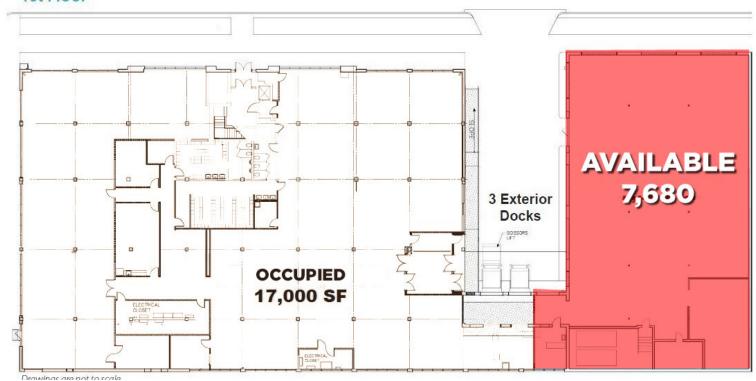

#### 1st Floor

Denise Chaimovitz, M.A., SIOR • 773.714.2138 • dchaimovitz@painewetzel.com Adam Schneiderman, SIOR • Strauss Realty, LTD • 773.736.3600 • adam@straussrealty.com

All information contained herein is from sources deemed reliable and is submitted subject to errors, omissions and to change of price or terms without notice.

#### **OFFERING SUMMARY**

| <b>Available Size</b> | 7,680 SF     |
|-----------------------|--------------|
|                       | (50%         |
|                       | Warehouse    |
|                       | = 0 0 / 0 55 |