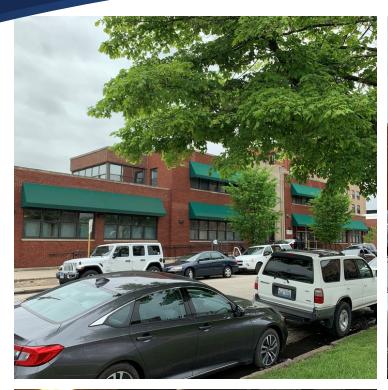

# 1 Block West Of Fulton Market 7,680 SF Available To Lease

#### **PROPERTY HIGHLIGHTS**

- Great Fulton Market West location less than 1-mile to I-90/94 and I-290
- New zoning initiative increases opportunity for retail, restaurant, event space, gym, etc., up to 12,000 SF
- Minutes from Chicago's Central Business District
- · Partially air conditioned
- · Abundance of natural light
- Renovated in 2010 with new roof, HVAC, windows, masonry, bathrooms, and more
- · Parking may be available
- 7,680 31,093 SF available in stages