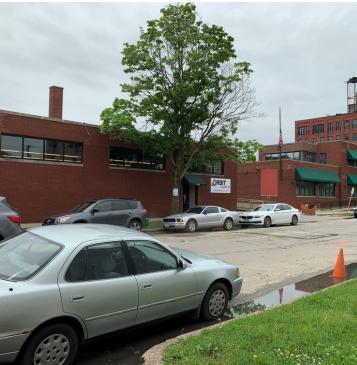

# 1 Block West Of Fulton Market 7,680 SF Available To Lease

#### **PROPERTY HIGHLIGHTS**

- Great Fulton Market West location less than 1-mile to I-90/94 and I-290
- New zoning initiative increases opportunity for retail, restaurant, event space, gym, etc., up to 12,000 SF
- Minutes from Chicago's Central Business District
- · Partially air conditioned
- · Abundance of natural light
- Renovated in 2010 with new roof, HVAC, windows, masonry, bathrooms, and more
- · Parking may be available
- 7,680 31,093 SF available in stages