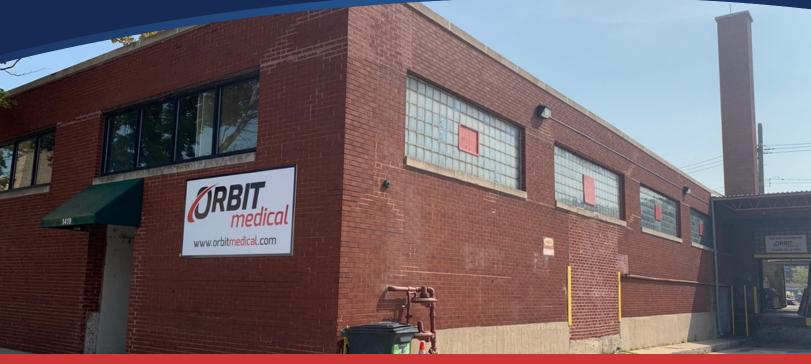

# 1 Block West Of Fulton Market 7,680 SF Available To Lease

#### **PROPERTY HIGHLIGHTS**

- Great Fulton Market West location less than 1-mile to I-90/94 and I-290
- New zoning initiative increases opportunity for retail, restaurant, event space, gym, etc., up to 12,000 SF
- Minutes from Chicago's Central Business District
- · Partially air conditioned
- · Abundance of natural light
- Renovated in 2010 with new roof, HVAC, windows, masonry, bathrooms, and more
- · Parking may be available
- 7,680 31,093 SF available in stages