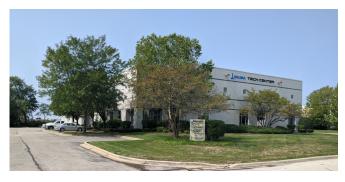

## AVAILABLE FOR LEASE 68 CONGRESS CIRCLE WEST ROSELLE, IL 60172

## **HIGHLIGHTS & FEATURES**

- New roof in 2019
- Partial A/C in warehouse
- Parking expansion available
- Staging area for dock loading
- Executive office suites
- Separate office and warehouse bathrooms