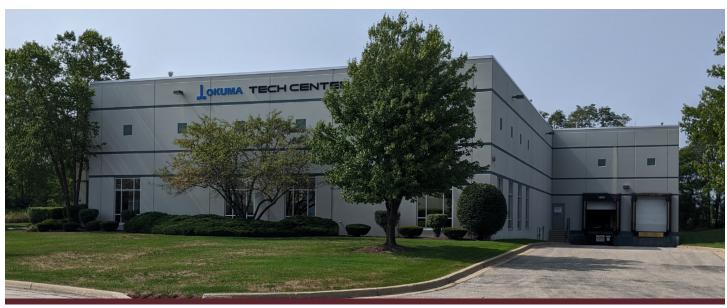

## AVAILABLE FOR LEASE 68 CONGRESS CIRCLE WEST ROSELLE, IL 60172

## **HIGHLIGHTS & FEATURES**

- New roof in 2019
- Partial A/C in warehouse
- Parking expansion available
- Staging area for dock loading
- Executive office suites
- Separate office and warehouse bathrooms