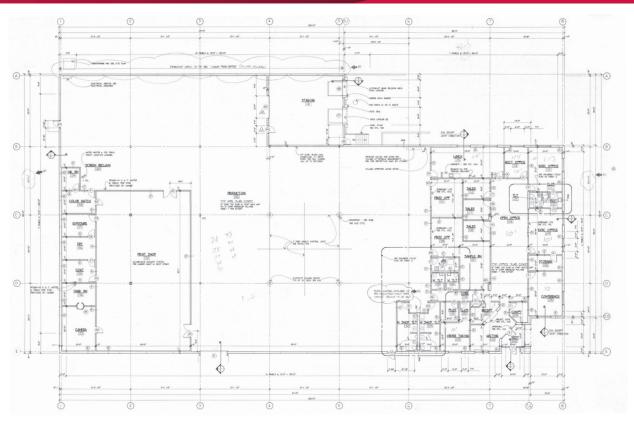

## **BUILDING SPECIFICATIONS:**

| BUILDING SPECIFICATIONS: |                                                                                                                                                       |
|--------------------------|-------------------------------------------------------------------------------------------------------------------------------------------------------|
| BUILDING SIZE:           | 25,443 SF                                                                                                                                             |
| OFFICE:                  | 4,056 SF                                                                                                                                              |
| SITE SIZE:               | 1.55 acres                                                                                                                                            |
| CLEAR HEIGHT:            | 24'                                                                                                                                                   |
| LOADING:                 | <ul><li>2 exterior docks</li><li>12' x 14' drive-in door</li></ul>                                                                                    |
| CONSTRUCTION:            | Precast                                                                                                                                               |
| SPRINKLER:               | Wet                                                                                                                                                   |
| PARKING:                 | 44 car spaces                                                                                                                                         |
| POWER:                   | 1600 Amps @ 208 / 240 Volts                                                                                                                           |
| TAXES:                   | 2019 Taxes: \$1.57 PSF<br>Pin: 02-04-202-051                                                                                                          |
| LEASE RATE:              | \$6.50 PSF Net                                                                                                                                        |
| COMMENTS:                | <ul> <li>Easy access to I-390 and major highways via Gary Avenue and Roselle Road</li> <li>Well-maintained building</li> <li>DuPage County</li> </ul> |