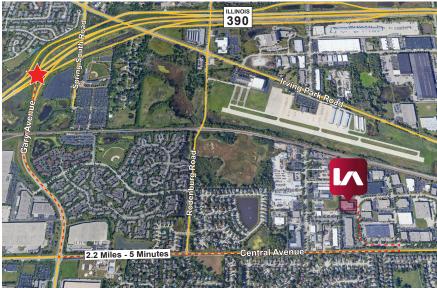

## AVAILABLE FOR LEASE 68 CONGRESS CIRCLE WEST ROSELLE, IL 60172

## **BUILDING SPECIFICATIONS:**

| BUILDING SPECIFICATIONS: |                                                                                                                                                       |
|--------------------------|-------------------------------------------------------------------------------------------------------------------------------------------------------|
| BUILDING SIZE:           | 25,443 SF                                                                                                                                             |
| OFFICE:                  | 4,056 SF                                                                                                                                              |
| SITE SIZE:               | 1.55 acres                                                                                                                                            |
| CLEAR HEIGHT:            | 24'                                                                                                                                                   |
| LOADING:                 | <ul><li>2 exterior docks</li><li>12' x 14' drive-in door</li></ul>                                                                                    |
| CONSTRUCTION:            | Precast                                                                                                                                               |
| SPRINKLER:               | Wet                                                                                                                                                   |
| PARKING:                 | 44 car spaces                                                                                                                                         |
| POWER:                   | 1600 Amps @ 208 / 240 Volts                                                                                                                           |
| TAXES:                   | 2019 Taxes: \$1.57 PSF<br>Pin: 02-04-202-051                                                                                                          |
| LEASE RATE:              | \$6.50 PSF Net                                                                                                                                        |
| COMMENTS:                | <ul> <li>Easy access to I-390 and major highways via Gary Avenue and Roselle Road</li> <li>Well-maintained building</li> <li>DuPage County</li> </ul> |